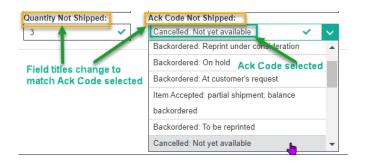

- If one or more line items has some or all the Ordered Quantity backordered or cancelled, changes will need to be made to the line item(s) on the form. For each of these line items:
  - Select the appropriate Status from the "Ack Code..." drop down menu; 20 Statuses to select from

Note: The title for "Quantity..." field, "Ack Code..." and "Shipped"/Date field will change depending on the Status chosen. For a Backordered Status, the titles will be "Quantity Backordered" / "Ack Code Backordered" / "Backordered until:." For a Cancelled Status, the titles will be "Quantity Not Shipped" / "Ack Code Not Shipped" / "Canceled:"